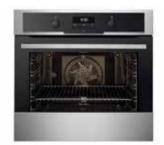

## Kitchen

Finished kitchen with island in smooth lacquered finish Worktop by Silestone. Colors by choise. Including all white goods from Electrolux.

Fridge/freezer Oven Hob Extractor Washing machine Dishwasher

## 🖸 Electrolux

Electrolux oven

Electrolux hob