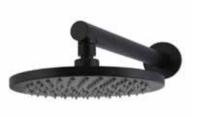

## Quality Description Montesinos Villas

## Floorings

### **Ground floor:**

Interior:

Ceramic tile model "Timber", color "Nut", size 20 x 120 cm. Exterior:

Ceramic tile model "Contact", color "White" on all terraces areas and facade. Size 30 x 90cm.





Contact White ceramic tile





## **Exterior carpentry**

### Windows:

Aluminium or PVC frames with thermal break from Cortizo.

It's possible to choose PVC frames with different colors on the inside and outside.







Aluminium Frame

PVC Frame



## Bathrooms

Design and comfort in your bathrooms. Tiled oor and walls. Sanitary ttings and top quality. Master bedroom en-suite with integrated shower head in ceiling.



Black sanitary

### **GRB** mixers\*



Black matte shower head



## Kitchen

Finished kitchen with island in smooth lacquered finish Worktop by Silestone. Colors by choise. Including all white goods from Electrolux.

Fridge/freezer Oven Hob Extractor Washing machine Dishwasher



## 🖸 Electrolux



Electrolux oven

Electrolux hob



## Indoor carpentry

Wardrobe with swing or sliding door in DM with smooth lacquered finish. Distribution with shelves, drawers and hangerbar, adapted to the dimensions. Doors with magnetic door handles.





Wardrobes



Hoppe door handles



# Lightning

### Interior:

Build-in downlights in the living room, kitchend, dining area living room and bathrooms.

#### Exterior:

Up and downlights on the facade on ground floor and first floor.







Downlight

Up and downlight



## Heating

Bathroom