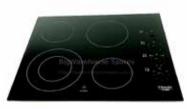

## Kitchen

Finished kitchen with island in smooth lacquered finish Worktop by Silestone. Colors by choise. Including all white goods from Electrolux.

Fridge/freezer Oven Hob Extractor Washing machine Dishwasher

## 🖸 Electrolux

Electrolux oven

Electrolux hob