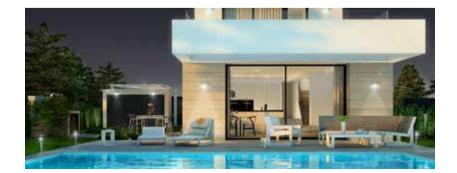

## Swimming pool

Installed swimming pool with blue gressite mosaic tiles. Size: 4x8 meters with shower. Two skimmers. LCD lights.

Zodiac pool pump

Gressite