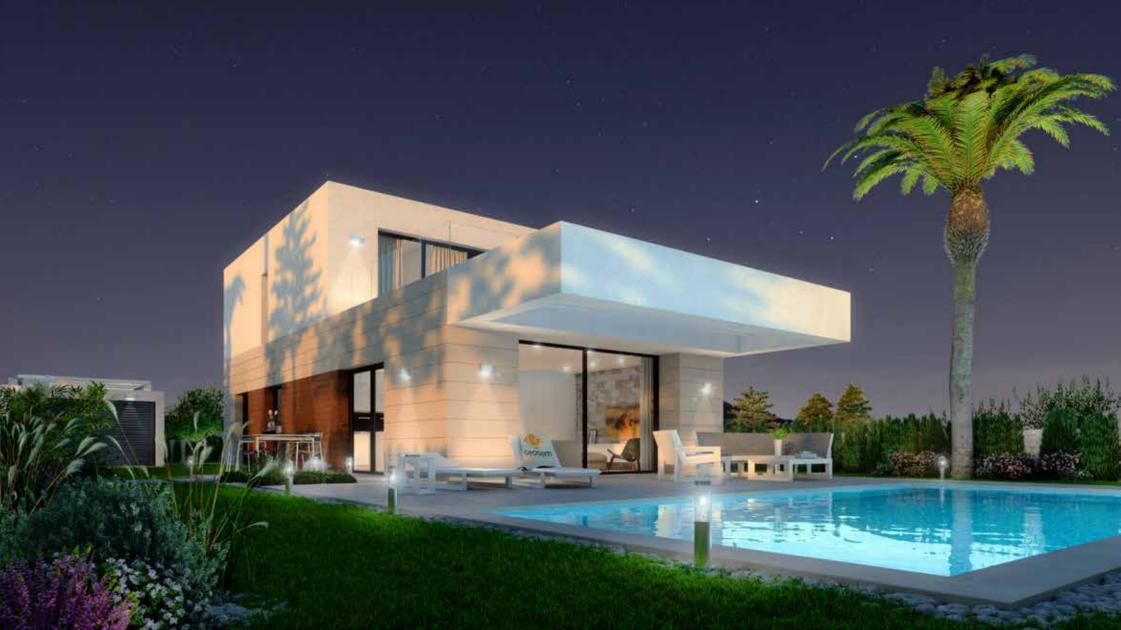

## Swimming pool

Installed swimming pool with blue gressite mosaic tiles. Size: 4x8 meters with shower. Two skimmers. LCD lights.

Zodiac pool pump

Gressite