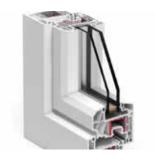

## **Exterior carpentry**

### Windows:

Aluminium or PVC frames with thermal break from Cortizo.

It's possible to choose PVC frames with different colors on the inside and outside.

Aluminium Frame

PVC Frame