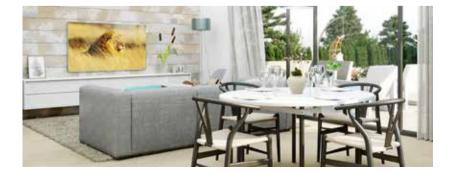

zer Oven Hob Extractor Washing machine Dishwasher



## 🖸 Electrolux



Electrolux oven

Electrolux hob



## Indoor carpentry

Wardrobe with swing or sliding door in DM with smooth lacquered finish. Distribution with shelves, drawers and hangerbar, adapted to the dimensions. Doors with magnetic door handles.





Wardrobes



Hoppe door handles



# Lightning

### Interior:

Build-in downlights in the living room, kitchend, dining area living room and bathrooms.

#### Exterior:

Up and downlights on the facade on ground floor and first floor.







Downlight

Up and downlight



## Heating

Bathrooms: Radiant floors in bathrooms. Heating: Duct air conditioner with heating pump. Ventilation:

Ventilation and air renewal system with heat recovery.





Floor heating



Duct air condition



## Swimming pool

Installed swimming pool with blue gressite mosaic tiles. Size: 4x8 meters with shower. Two skimmers. LCD lights.







Zodiac pool pump

Gressite