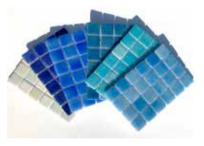

## Swimming pool

Installed swimming pool with blue gressite mosaic tiles. Size: 4x8 meters with shower. Two skimmers. LCD lights.

Zodiac pool pump

Gressite